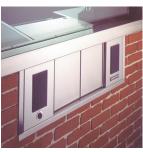

#### **400DD STANDARD**

Hamilton's highest-level security transaction drawers are rated to provide UL Level 3 .44 magnum protection from attacks. New installation or retrofit.

- UL LEVEL 3 RATING, .44 MAGNUM BALLISTIC PROTECTION
- MAINTENANCE-FREE STAINLESS STEEL CONSTRUCTION
- WIND WEIGHT HOLDS ITEMS IN PLACE
- INCLUDES HAMILTON'S 5501 SERIES AUDIO
- ADJUSTABLE TRIM ACCOMMODATES COUNTERS 1" TO 1 1/2" THICK
- ADJUSTS TO VARIOUS CURB WIDTHS
- OPTIONAL HEATER PROVIDES WARMTH DURING COLD WEATHER
- EASY TO OPERATE OPEN AND CLOSE ELECTRICALLY OR MANUALLY
- EASY TO SERVICE ACCESS INTERNAL COMPONENTS BY REMOVING TOP PANEL