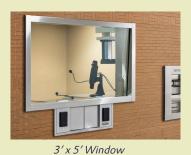

#### PAIRED WINDOW OPTIONS

Transaction Drawers. The drawer and window are designed to be used together, but can be installed separately to replace existing equipment in both drive-thru and walk-up applications.

Windows pair easily with Hamilton's

- BULLET-RESISTANT GLASS, UL LEVEL RATINGS 1, 2 AND 3
- MAINTENANCE-FREE STAINLESS STEEL FRAMES
- FIVE STANDARD WINDOW SIZES TO CHOOSE FROM
- CUSTOM WINDOW SIZES AVAILABLE