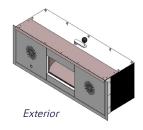

#### **DCD-18 LARGE**

Hamilton's largest transaction drawer provides tough security and top notch convenience.

- .44 MAGNUM PROTECTION
- UL LEVEL 3 RATING
- LARGE 12" BY 15" SERVING AREA, 18" DEEP
- BUILT-IN COVERED CHANGE TRAY
- HAMILTON 5501 SERIES AUDIO INCLUDED
- ADJUSTABLE TRIM FITS COUNTERS 1" TO 11/2" THICK
- ADJUSTS TO VARIOUS CURB WIDTHS
- OPTIONAL HEATER PROVIDES WARMTH DURING COLD WEATHER
- EASY TO OPERATE OPEN AND CLOSE ELECTRICALLY OR MANUALLY
- MAINTENANCE-FREE STAINLESS STEEL CONSTRUCTION
- EASY TO SERVICE REMOVABLE TOP PANEL