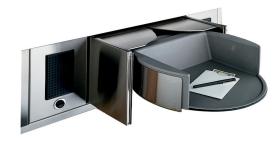

#### **DCD-18 LARGE**

Hamilton's largest transaction drawer provides tough security and top notch convenience.

- .44 MAGNUM PROTECTION
- UL LEVEL 3 RATING
- LARGE 12" BY 15" SERVING AREA, 18" DEEP
- BUILT-IN COVERED CHANGE TRAY
- HAMILTON 5501 SERIES AUDIO INCLUDED
- ADJUSTABLE TRIM FITS COUNTERS 1" TO 11/2" THICK
- ADJUSTS TO VARIOUS CURB WIDTHS
- OPTIONAL HEATER PROVIDES WARMTH DURING COLD WEATHER
- EASY TO OPERATE OPEN AND CLOSE ELECTRICALLY OR MANUALLY
- MAINTENANCE-FREE STAINLESS STEEL CONSTRUCTION
- EASY TO SERVICE REMOVABLE TOP PANEL