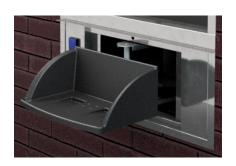

#### **DD-8 COMPACT**

A compact transaction drawer built with high-performance stainless steel exterior for maximum security. Ideal for prescription containers and varied size items.

- DRAWER SIZE 6"HIGH, 9.5" DEEP, 13" WIDE
- STAINLESS STEEL EXTERIOR FINISH
- INTERIOR FINISH: STAINLESS STEEL, COLOR MATCHED STEEL OR LAMINATED WOOD TO MATCH INTERIOR OF YOUR OFFICE
- MANUAL DESIGN PROVIDES EASY OPTION FOR TECHNICIANS
- ADJUSTS TO VARIOUS CURB WIDTHS
- DRAWER EXTENDS ON ROTATING ARM AND ROTATES BACK IF HIT BY VEHICLE, REDUCING RISK OF REPLACING DRAWERS
- SEALED TO OUTSIDE AIR, EVEN WHEN DRAWER IS EXTENDED