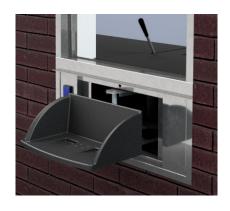

#### 300WW WALK-UP

Hamilton manufactures durable stainless manual rotary drawers for high security and convenient customer walk-up service.

- STAINLESS STEEL EXTERIOR FINISH
- SIMPLE, EASY-TO-USE ROTATING DESIGN
- HAMILTON 5501 SERIES AUDIO INCLUDED
- MANUAL DESIGN PROVIDES EASY OPTION FOR TECHNICIANS
- VIRTUALLY MAINTENANCE FREE
- WEATHER RESISTANT AND SEALED TO PROTECT FROM THE ELEMENTS