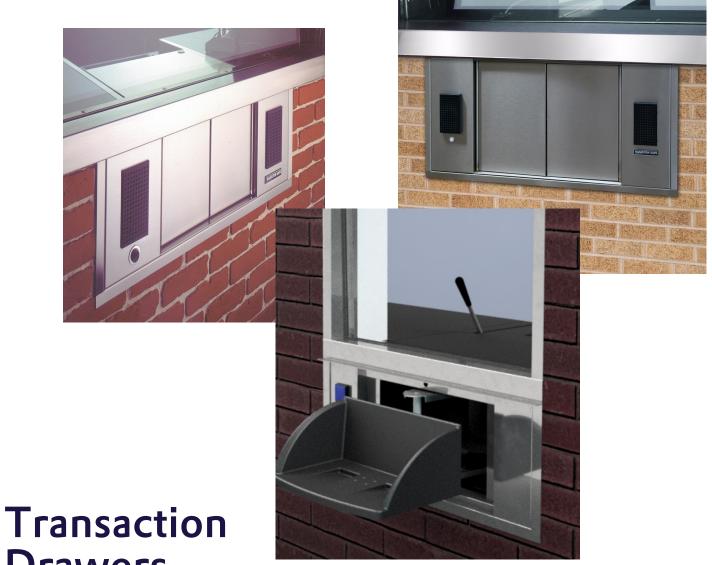

## **Drawers**

Built for maximum security and convenience

est. 1967

**CUSTOM MADE SECURITY** 

#### PAIRED WINDOW OPTIONS

Transaction Drawers. The drawer and window are designed to be used together, but can be installed separately to replace existing equipment in both drive-thru and walk-up applications.

Windows pair easily with Hamilton's

- BULLET-RESISTANT GLASS, UL LEVEL RATINGS 1, 2 AND 3
- MAINTENANCE-FREE STAINLESS STEEL FRAMES
- FIVE STANDARD WINDOW SIZES TO CHOOSE FROM
- CUSTOM WINDOW SIZES AVAILABLE