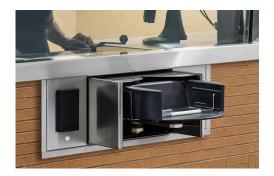

#### **400DD STANDARD**

Hamilton's highest-level security transaction drawers are rated to provide UL Level 3 .44 magnum protection from attacks. New installation or retrofit.

- UL LEVEL 3 RATING, .44 MAGNUM BALLISTIC PROTECTION
- MAINTENANCE-FREE STAINLESS STEEL CONSTRUCTION
- WIND WEIGHT HOLDS ITEMS IN PLACE
- INCLUDES HAMILTON'S 5501 SERIES AUDIO
- ADJUSTABLE TRIM ACCOMMODATES COUNTERS 1" TO 1 1/2" THICK
- ADJUSTS TO VARIOUS CURB WIDTHS
- OPTIONAL HEATER PROVIDES WARMTH DURING COLD WEATHER
- EASY TO OPERATE OPEN AND CLOSE ELECTRICALLY OR MANUALLY
- EASY TO SERVICE ACCESS INTERNAL COMPONENTS BY REMOVING TOP PANEL

#### **DCD-18 LARGE**

Hamilton's largest transaction drawer provides tough security and top notch convenience.

- .44 MAGNUM PROTECTION
- UL LEVEL 3 RATING
- LARGE 12" BY 15" SERVING AREA, 18" DEEP
- BUILT-IN COVERED CHANGE TRAY
- HAMILTON 5501 SERIES AUDIO INCLUDED
- ADJUSTABLE TRIM FITS COUNTERS 1" TO 11/2" THICK
- ADJUSTS TO VARIOUS CURB WIDTHS
- OPTIONAL HEATER PROVIDES WARMTH DURING COLD WEATHER
- EASY TO OPERATE OPEN AND CLOSE ELECTRICALLY OR MANUALLY
- MAINTENANCE-FREE STAINLESS STEEL CONSTRUCTION
- EASY TO SERVICE REMOVABLE TOP PANEL