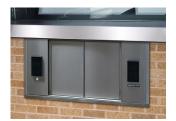

#### **400DD STANDARD**

Hamilton's highest-level security transaction drawers are rated to provide UL Level 3 .44 magnum protection from attacks. New installation or retrofit.

- UL LEVEL 3 RATING, .44 MAGNUM BALLISTIC PROTECTION
- MAINTENANCE-FREE STAINLESS STEEL CONSTRUCTION
- WIND WEIGHT HOLDS ITEMS IN PLACE
- INCLUDES HAMILTON'S 5501 SERIES AUDIO
- ADJUSTABLE TRIM ACCOMMODATES COUNTERS 1" TO 1 1/2" THICK
- ADJUSTS TO VARIOUS CURB WIDTHS
- OPTIONAL HEATER PROVIDES WARMTH DURING COLD WEATHER
- EASY TO OPERATE OPEN AND CLOSE ELECTRICALLY OR MANUALLY
- EASY TO SERVICE ACCESS INTERNAL COMPONENTS BY REMOVING TOP PANEL

#### **DCD-18 LARGE**

Hamilton's largest transaction drawer provides tough security and top notch convenience.

- .44 MAGNUM PROTECTION
- UL LEVEL 3 RATING
- LARGE 12" BY 15" SERVING AREA, 18" DEEP
- BUILT-IN COVERED CHANGE TRAY
- HAMILTON 5501 SERIES AUDIO INCLUDED
- ADJUSTABLE TRIM FITS COUNTERS 1" TO 11/2" THICK
- ADJUSTS TO VARIOUS CURB WIDTHS
- OPTIONAL HEATER PROVIDES WARMTH DURING COLD WEATHER
- EASY TO OPERATE OPEN AND CLOSE ELECTRICALLY OR MANUALLY
- MAINTENANCE-FREE STAINLESS STEEL CONSTRUCTION
- EASY TO SERVICE REMOVABLE TOP PANEL