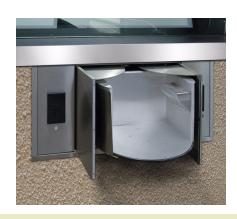

#### **DD-8 COMPACT**

A compact transaction drawer built with high-performance stainless steel exterior for maximum security. Ideal for prescription containers and varied size items.

- DRAWER SIZE 6"HIGH, 9.5" DEEP, 13" WIDE
- STAINLESS STEEL EXTERIOR FINISH
- INTERIOR FINISH: STAINLESS STEEL, COLOR MATCHED STEEL OR LAMINATED WOOD TO MATCH INTERIOR OF YOUR OFFICE
- MANUAL DESIGN PROVIDES EASY OPTION FOR TECHNICIANS
- ADJUSTS TO VARIOUS CURB WIDTHS
- DRAWER EXTENDS ON ROTATING ARM AND ROTATES BACK IF HIT BY VEHICLE, REDUCING RISK OF REPLACING DRAWERS
- SEALED TO OUTSIDE AIR, EVEN WHEN DRAWER IS EXTENDED

#### 300WW WALK-UP

Hamilton manufactures durable stainless manual rotary drawers for high security and convenient customer walk-up service.

- STAINLESS STEEL EXTERIOR FINISH
- SIMPLE, EASY-TO-USE ROTATING DESIGN
- HAMILTON 5501 SERIES AUDIO INCLUDED
- MANUAL DESIGN PROVIDES EASY OPTION FOR TECHNICIANS
- VIRTUALLY MAINTENANCE FREE
- WEATHER RESISTANT AND SEALED TO PROTECT FROM THE ELEMENTS