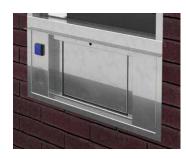

#### **400DD STANDARD**

Hamilton's highest-level security transaction drawers are rated to provide UL Level 3 .44 magnum protection from attacks. New installation or retrofit.

- UL LEVEL 3 RATING, .44 MAGNUM BALLISTIC PROTECTION
- MAINTENANCE-FREE STAINLESS STEEL CONSTRUCTION
- WIND WEIGHT HOLDS ITEMS IN PLACE
- INCLUDES HAMILTON'S 5501 SERIES AUDIO
- ADJUSTABLE TRIM ACCOMMODATES COUNTERS 1" TO 1 1/2" THICK
- ADJUSTS TO VARIOUS CURB WIDTHS
- OPTIONAL HEATER PROVIDES WARMTH DURING COLD WEATHER
- EASY TO OPERATE OPEN AND CLOSE ELECTRICALLY OR MANUALLY
- EASY TO SERVICE ACCESS INTERNAL COMPONENTS BY REMOVING TOP PANEL